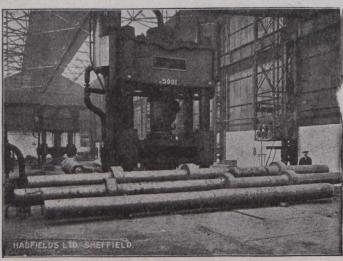

## HADFIELDS Ltd.

Workmen employed

Hecla and East Hecla Works, SHEFFIELD, England

Works area over 200 acres

Sole Agents: PEACOCK BROTHERS, 285 Beaver Hall Hill, M

REAL

STEF

## URGINGS

ND to 12 Tons

ERING AND OTHER PURPOSES ad to pass any required test.

GC , BLOOMS, SLABS

made by the
O EN HEARTH OR ELECTRIC PROCESS
up to 15 Tons

Sole Makers of Hadfield's Patent MANGANESE STEEL