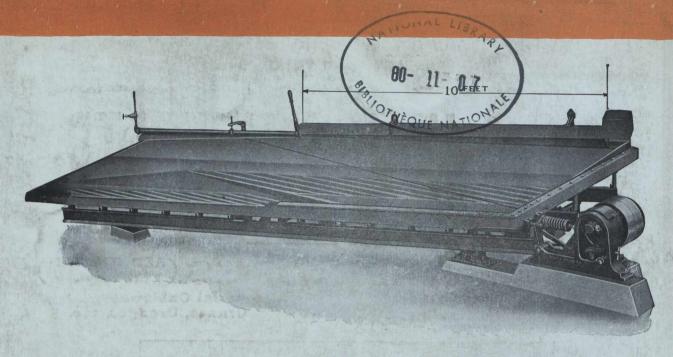

## The James Diagonal Plane Slimer, Patented

The James Diagonal Plane Slimer Has Proven Its Superiority Over Its Competitors In The Cobalt District. This table is manufactured in New Glasgow, Nova Scotia, for the Canadian Market, and Newark, N.J. for the United States and Mexican Markets.