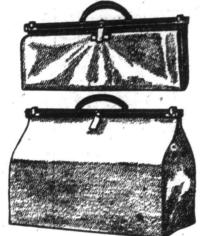

Officers' "Furlough" Kit Bags, Folding Style Folds into compact form when not in use. Is built of pliable hide over strong frame. Equipped with re-liable brass locks and lined with Holland linen. In russet and black 18 in., at \$15.00; 20 in., at \$18.90.