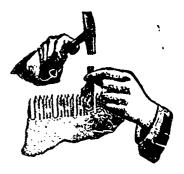

#### Maple Leaf Saw Set

MANUFACTURED BY

SHURLY & DIETRICH, Galt, Ont.

Directions.—Place the set on the point of tooth, as shown in the accompanying cut, and strike a very light blow with a tack hammer. If you require more set, file the tooth with more bevel.

If you follow directions you cann a make a mistake. Be sure and not strike too hard a blow, and it will set the hardest saw. On receipt of 40 cents we will send one by mail.

We are the only manufacturers in the world who export Saws in large quantities to the United States.