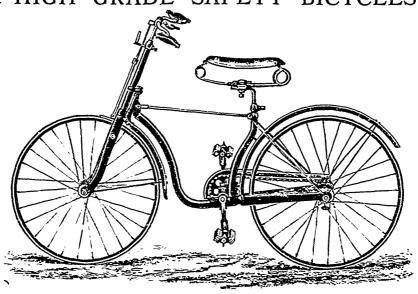

## THE GENDRON MANUFACTURING CO. Limited

HIGH GRADE SAFETY BICYCLES

The Gendron No. 1.-For Boys and Girls.

Wheels -Both 24 in. x \(\frac{3}{2}\) in. tires; tangent spokes with adjustable nipples; geared to 38 in. Frame-Weldless steel tubing; semi-hollow steel forks; dropped forgings throughout; ball-centre head, adjustable cones in wheels, yoke and pedals.

adjustable cones in wheels, yoke and pedals.

Finish - Enameled black, with handle bar, brake fittings, seat rod, braces, cranks pedals and nuts all highly nickle-plated on copper

Montreal Office and Wareroom:
910 NOTRE DAME ST, MONTREAL
Balmoral Hotel Bid.