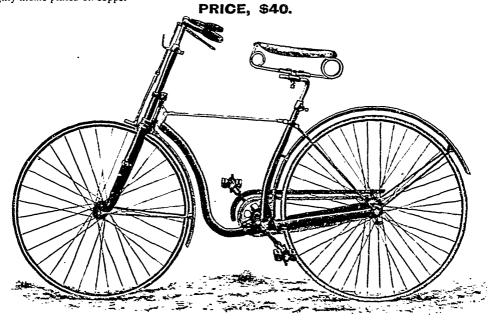

## THE GENDRON MANUFACTURING CO. Limited

HIGH GRADE SAFETY BICYCLES

The Gendron No. 1.-For Boys and Girls.

Wheels -Both 24 in. x \(\frac{3}{2}\) in. tires; tangent spokes with adjustable nipples; geared to 38 in. Frame-Weldless steel tubing; semi-hollow steel forks; dropped forgings throughout; ball-centre head, adjustable cones in wheels, yoke and pedals.

adjustable cones in wheels, yoke and pedals.

Finish - Enameled black, with handle bar, brake fittings, seat rod, braces, cranks pedals and nuts all highly nickle-plated on copper

Montreal Office and Wareroom:
910 NOTRE DAME ST, MONTREAL
Balmoral Hotel Bid.