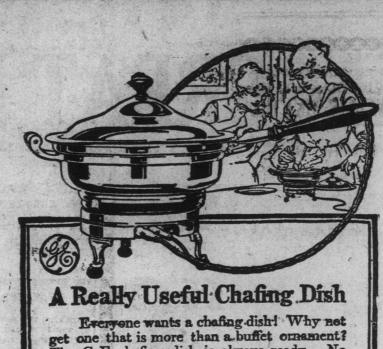

J. J. ST. JOHN,

Advertise in the "Telegram." Ham, Cooked Corned Beef, Bologna Sausage

The G-E chafing dish is always ready. No flame, no muss, no danger—simply connect to the nearest socket and turn on the current. The G-E chafing dish is of plain, substantial design - handsome and of guaranteed