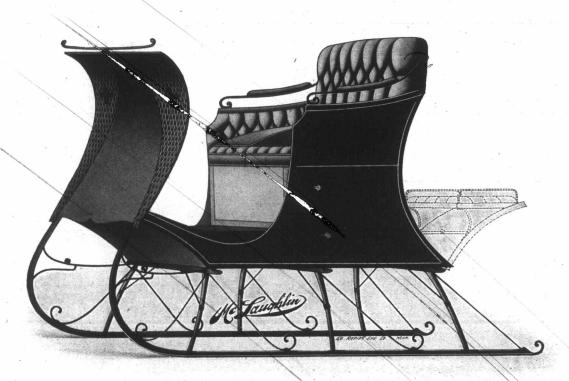

## No. 260. "Somerset"

A plain, rich, town sleigh, with disappearing rumble. Beautiful outlines; roomy, comfortable seat.

**Gear**—Choice selected stock; hand forged iron work.

**Body**—Very substantial; fine outlines; wide roomy seat; high comfortable back.

Dash—Very striking design, rattan wings.

**Mountings**—Heavy forged pattern brass finish driving rail.

Painting—Automobile red throughout.

Trimming—Highest grade blue English broadcloth, with hair filling; high easy spring back; hand sewed cushion with 24 springs; driver's box; deep velvet mat.

**Shafts**—Calf skin trimmed, round stitched straps; supplied centre draft only; wide track.

Telegraph Code: - Abacus.