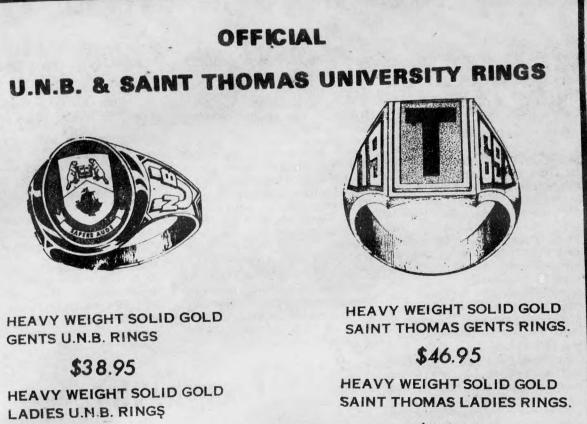

16 - BRUNSWICKAN

\$32.95

\$34.95

# WHY PAY MORE ELSEWHERE?

ALL STUDENTS RECEIVE A SPECIAL 10 %

DISCOUNT ON ALL MERCHANDISE PURCHASED.

( Just show your student card )

U.N.B. and Saint Thomas Jewellry with Official University crests is available in Tie Tacs, Lapel Pins, Cuff Links, Tie Bars, I.D. Braclets, Charms, Brooch neck chains... We cordially invite your enquiries, and we feel that you may want to drop into our stores and COMPARE OUR PRICES...we hope that you will be PLEASED with our values, with all of our beautiful selection of Diamonds, Watches, Jewellery, China, Crystal, Silver and Watch and Jewellery Repair Services.