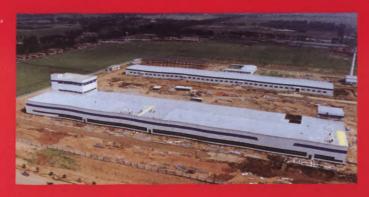

江苏省副省长季允石,加拿大安省外贸部长 巴思斯,江苏省建材局长王占成与地纬公司 总裁姚秀琼为座落于南京地区的五千平方米 厂房剪彩。此栋新穎美观之轻钢结构建筑是 由加拿大地纬公司提供设计建造。

Located in the suburb of Beijing, these 40,000 sq. metre state-of-the-art pre-engineered metal buildings represent advanced Canadian design and Beijing's top notch design institute efforts.

座落于北京附近,总建筑面积约四万平方米之先 进宏伟轻钢结构建筑,是由地纬公司与北京著名 设计院联合设计,并从加拿大进口配套材料建造 的电缆生产厂房。

This attractive and functional 6,300 sq. metre showroom/warehouse pre-engineered metal building in Pudong, Shanghai is the very first Canadian building exported to China. Davey International hence has become the leader of Canadian pre-engineered metal buildings in the Chinese market.