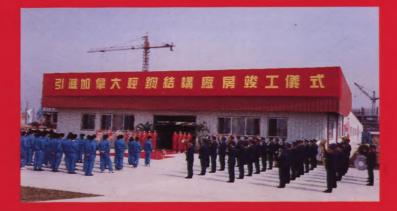

Vice Premier Ji of Jiangsu Province, Deputy Minister of Economic Development & Trade Mr. Barnes of Ont., Mr. Wang, C.E.O. of Jiangsu Province Building Materials Bureau and Ms. Georgiana Yao, President of Davey International were guests of honour at the opening ceremony of a 5000 sq. metre pre-engineered metal building located in Nanjing.

江苏省副省长季允石,加拿大安省外贸部长 巴思斯,江苏省建材局长王占成与地纬公司 总裁姚秀琼为座落于南京地区的五千平方米 厂房剪彩。此栋新穎美观之轻钢结构建筑是 由加拿大地纬公司提供设计建造。

Located in the suburb of Beijing, these 40,000 sq. metre state-of-the-art pre-engineered metal buildings represent advanced Canadian design and Beijing's top notch design institute efforts.