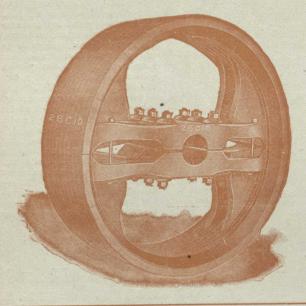

## FAIRBANKS WOOD SPLIT PULLEYS

are built of well-seasoned timber. Rims are of Basswood. Each segment is glued and nailed to the next one.

The Webb Construction of the arm, built into the rim strengthens it and makes it impossible for the rim to work loose at the arm.