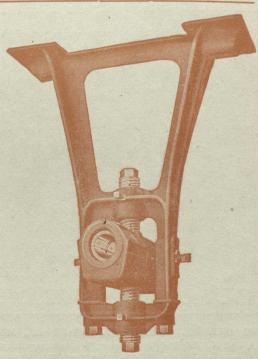

## UNIVERSAL GIANT HANGER RING OILING TYPE

Reduces friction to a minimum.

Symmetrical in design, and has unusual strength which make the requirements of a perfect hanger.

SMALL TOOLS AND MILL SUPPLIES

The CANADIAN FAIRBANKS CO., Limited MONTREAL