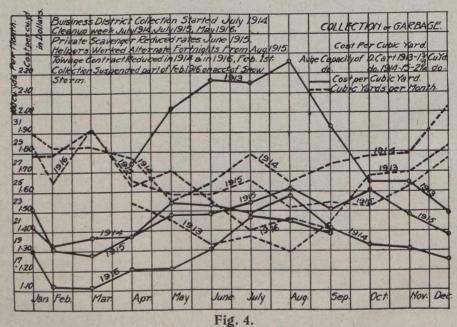

ep pace with the oiling machine.

In 1915 the cost per square yard was 1.09 cents for carrying out the work as enumerated in 1914. The cost of oil was slightly lower and wages were reduced, but there was also an improvement in handling the sand. A hopper which feeds onto a rotating disk, as shown in Fig. No. 5, was made at the corporation machine shop and attached to the rear of a motor truck. The truck went direct to the bunkers for sand and thus saved double handling of the material. However, as the oil sprinkler covered a greater area than the sander, it was necessary to use carts to sand the balance of the yardage

oiled in a day. It was found that the sanding machine spread the material more quickly and more uniformly than it could be done by hand and used less sand per square yard.



steel pipe for an outfall, and the carrying of an inverted syphon under Selkirk water.

depth of 44 feet below the surface; the laying of a 36-inch

Largely through the interest created by the weekly cost data reports, the cost of the work was steadily re-