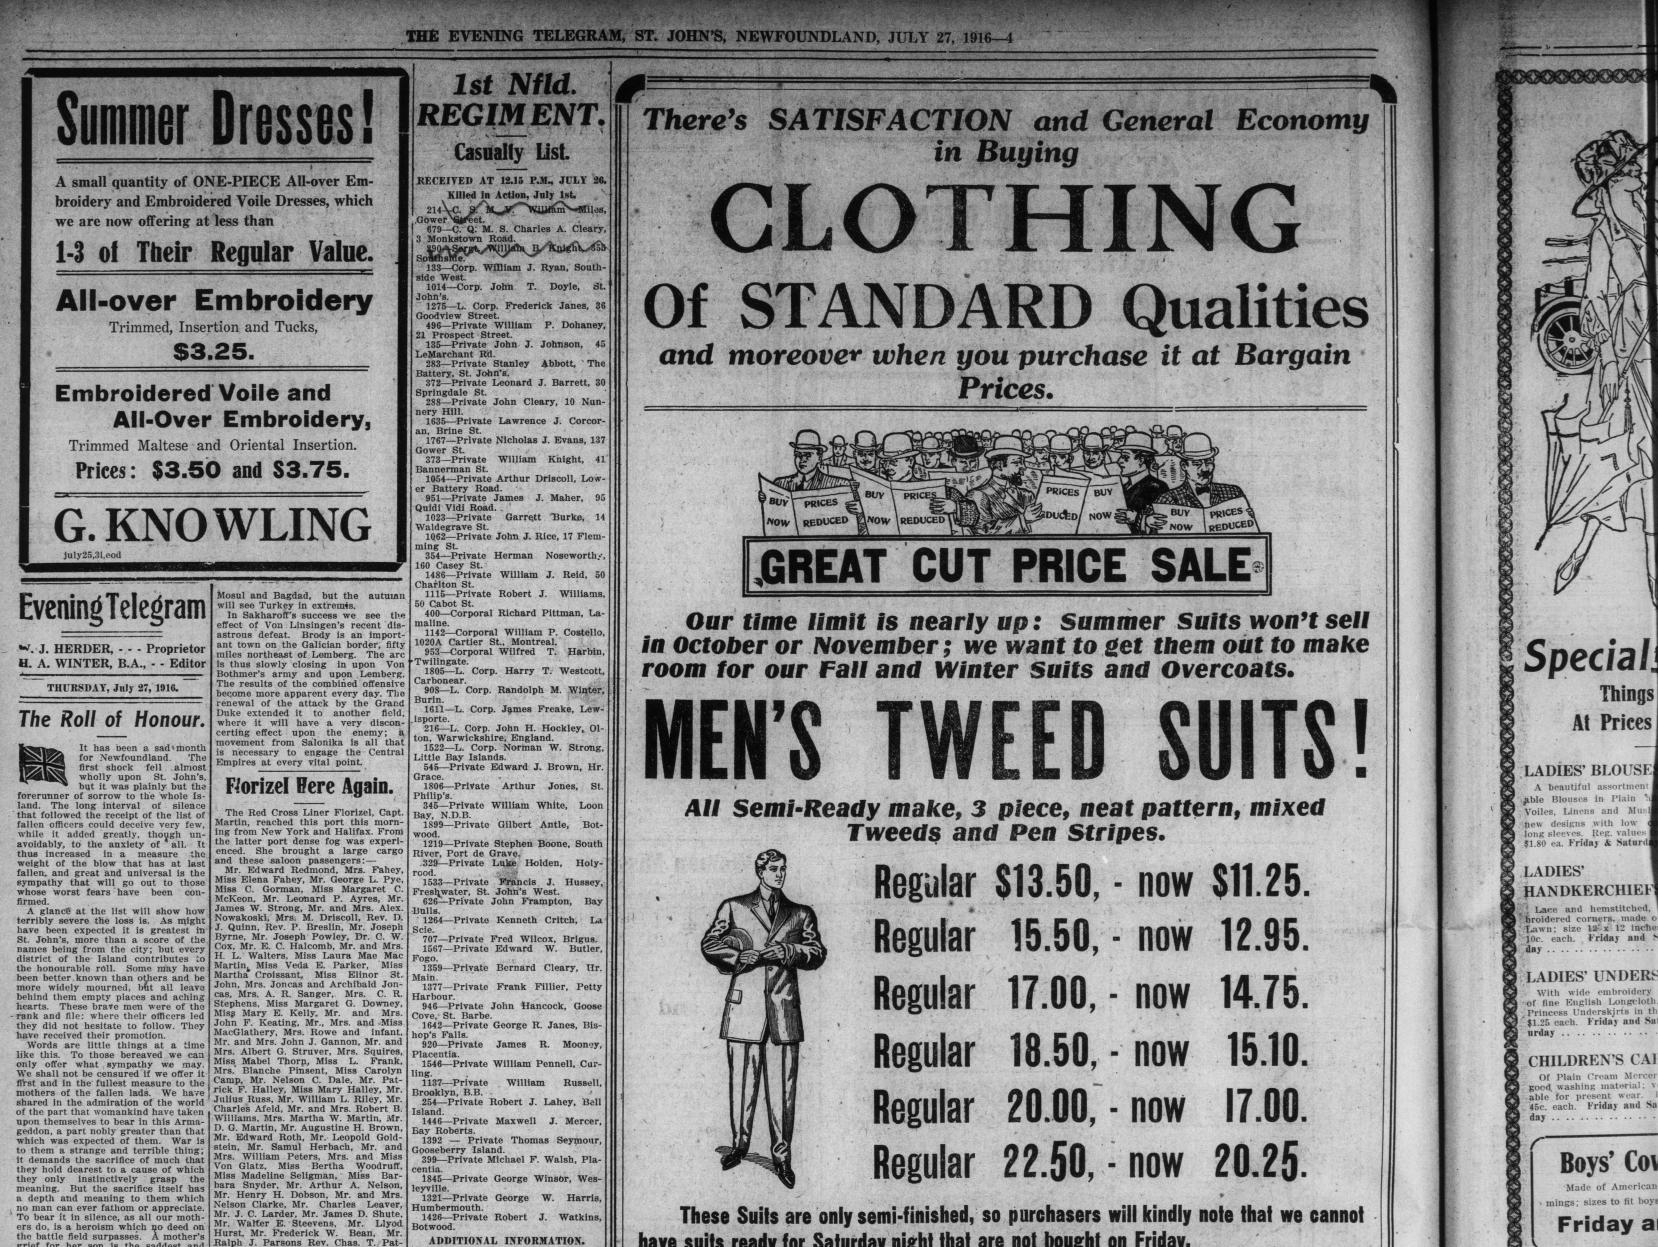

Regular 20.00, - now 17.00. Regular 22.50, - now 20.25.

These Suits are only semi-finished, so purchasers will kindly note that we cannot have suits ready for Saturday night that are not bought on Friday.