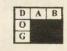

### 3D Crossword Puzzle # 16 — by Eric Fielding

A 3D crossword grid has words across, down, and deep. In the example DAB is across, DOG is down, and DEN is deep: