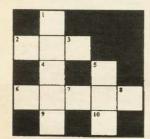

### 3D Crossword Puzzle # 16 — by Eric Fielding

A 3D crossword grid has words across, down, and deep. In the example DAB is across, DOG is down, and DEN is deep:

### Across

- 2. In Darts: Triple 20, 20, 20 (3)
- 6. Stumbles Upon (5) 11. Cannabis Sativa (4)
- 15. Eyepiece (5)
- 16. Mineral Deposits (4) 19. Specks (5)
- 20. Analyze 16 ACROSS (5)
- 21. CO(NH<sub>2</sub>)<sub>2</sub> (4)
- 25. Quiz Master (5)

- 26. One Of Four Hands In Bridge (4)
- 29. Music-Related
- Palindrome (5) 30. In Low Spirits (3)

# Down

- 1. Rocket (5)
- 5. Sum (3)

11. Black \_\_

- 12. A Medieval Lord's Estate (5)
- Chief Ingredient Of A Nursery Rhyme Porridge (4)
- 17. Slide Down (5)
- 18. Return To Normalcy (5)
- 22. Lawn/Garden Tools (5)
- 23. What A Pretentious Person Might Put On (4)

- 24. Stark Naked (4)
- 27. Sum (5)
- 28. Container For 14 DOWN (3)

### Deep

- 1. Reduced In Price, Yet Again (5)
- 2. Catacombs (5)
- 3. Birth-Related (5)
- 4. Wild Animal (5)

- 5. Became Residue From A Fire (5)
- 6. Triskaidekaphobia And Arachnephobia
- 7. Followed A Scent (5)
- 8. What Simon Does (4)
- 9. Anagram Of Talon (5)
- 10. What Students Tend
- To Have Much Of (4) 13. Kind Of School (4)
- 14. \( \Psi \) And \( \psi \) (4)