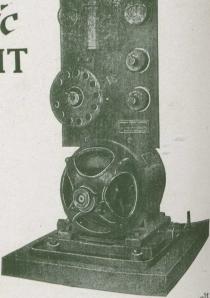

## WOODS

Manufacturing Co., Limited.

Canada's Largest Producers of Outdoor Equipment.

> OTTAWA CANADA

Dept. D.

Northern Electric POWER and LIGHT

This Belt-connected Plant makes the installation of electricity in the smallest mills, practicable and economical. The unit can be driven from any power shaft. Twenty-four hour service is obtained by the use of 16 cells of TITAN storage battery.

The plant is 32 volt and has a capacity of 32 lights direct from the generator, or 67 lights for 5 hours when combined with TITAN 200 ampere hour battery.

Complete stocks of 32 volt belt-driven or direct-connected plants, appliances and standard wiring material always on hand at our Houses.

Northern Electric S-8 Belt-driven, 32 volt