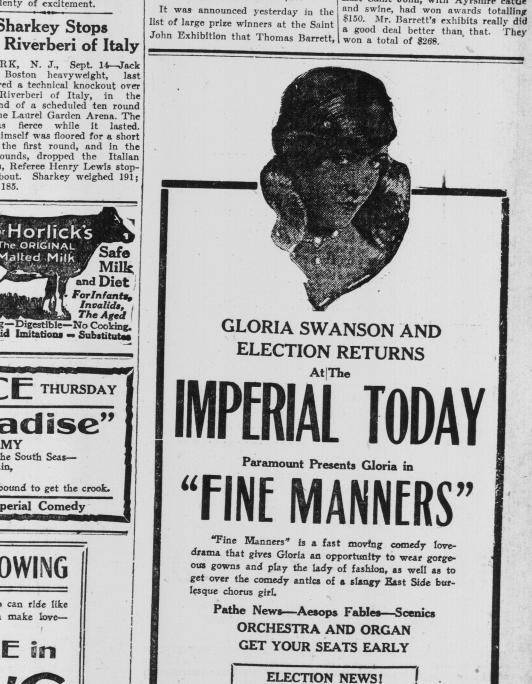

NEWARK, N. J., Sept. 14—Jack Sharkey, Boston heavyweight, last night scored a technical knockout over Orlando Riverberi of Italy, in the third round of a scheduled ten round that the Level Grades Arens The the public of Saint John. Range on Saturday in Sergeants' Mess Shoot