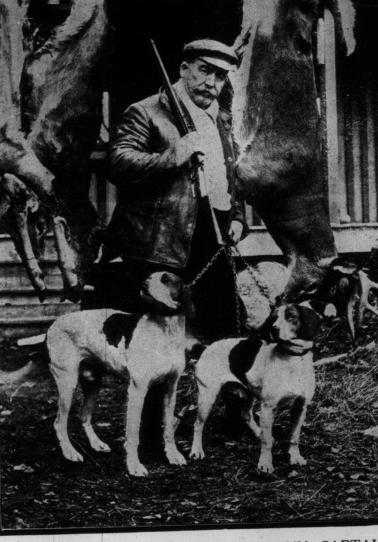

about seeing 2000 prairie chickens out HE WAS BADLY STUNG.

A LOVER OF HUNTING-HARRY LE BRUN, CAPTAIN OF THE KETCHUM CLUB, PETERBORO, AND HIS DOGS.

such unanimity of thought should not ing to look where she was going, she