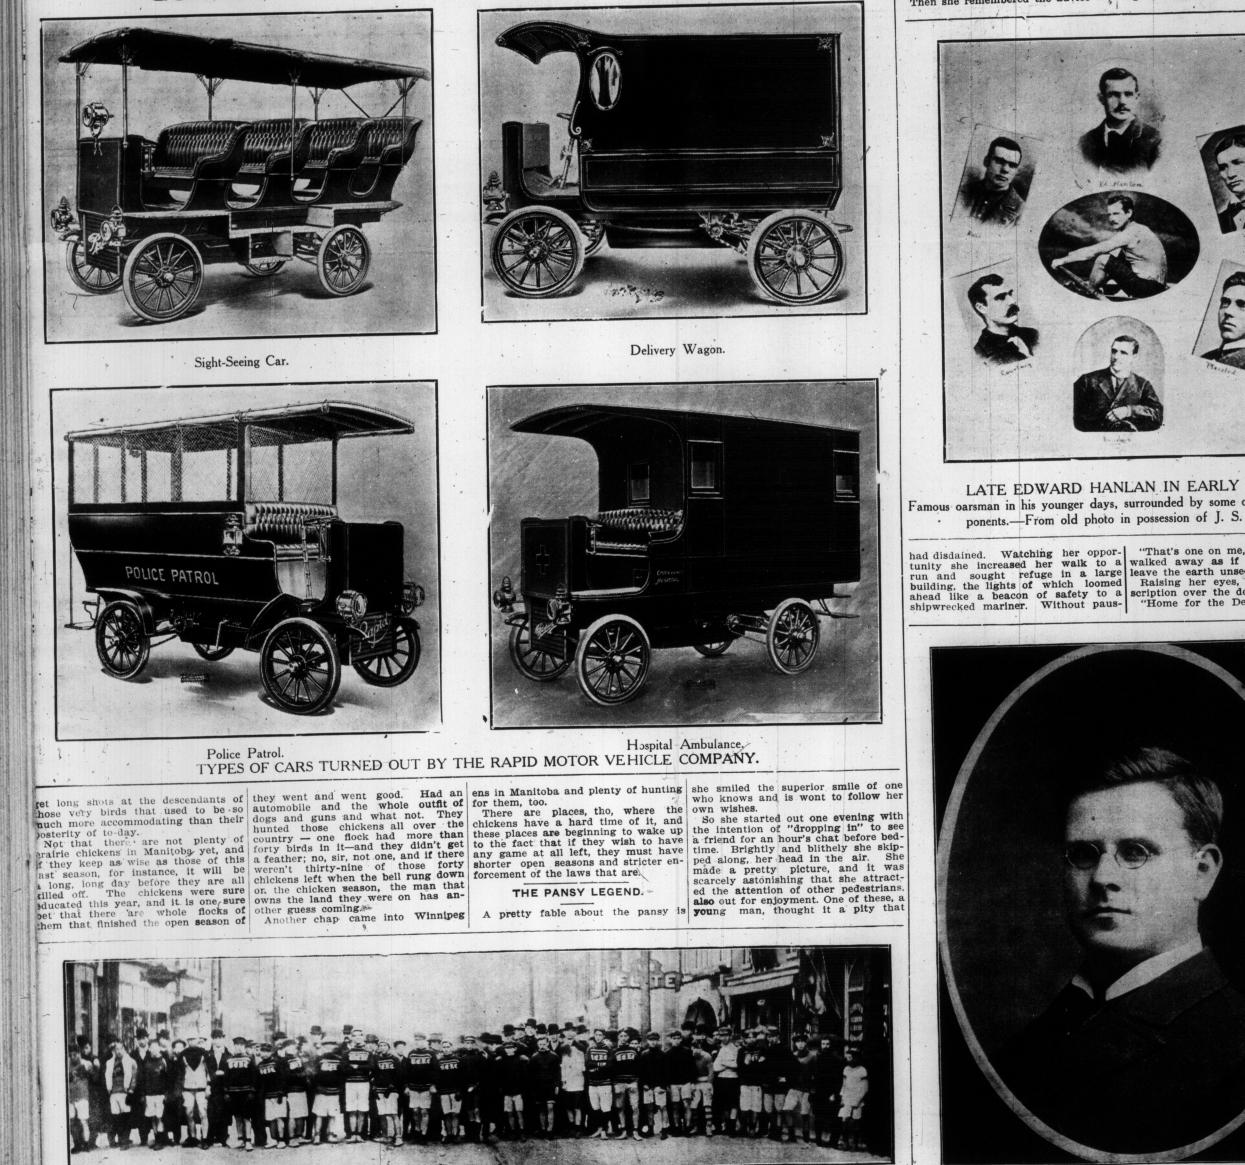

# COMMERCIAL USES OF THE AUTOMOBILE.

TART OF TEN-MILE RACE-COMMENCEMENT, AT TORONTO JUNCTION OF THE MARATHON ROAD CONTEST

WHICH WAS HELD BY RUNNERS OF THE JUNCTION DURING HOLIDAY WEEK.

THE TORONTO WORLD.