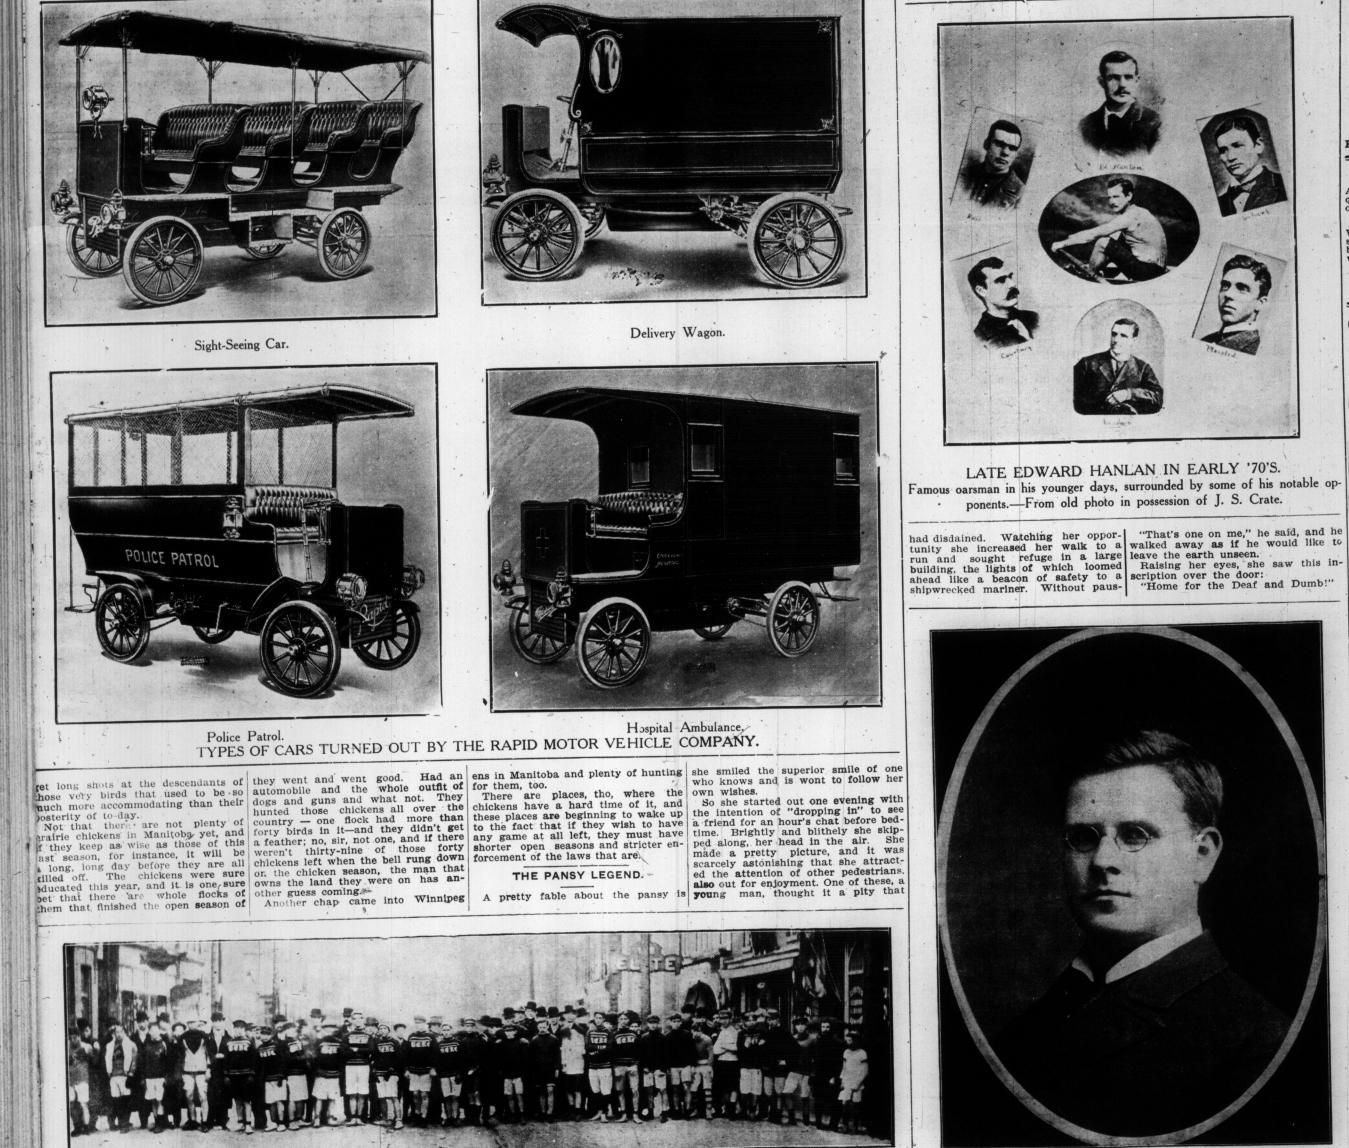

# COMMERCIAL USES OF THE AUTOMOBILE.

TART OF TEN-MILE RACE-COMMENCEMENT, AT TORONTO JUNCTION OF THE MARATHON ROAD CONTEST

WHICH WAS HELD BY RUNNERS OF THE JUNCTION DURING HOLIDAY WEEK.

THE TORONTO WORLD.