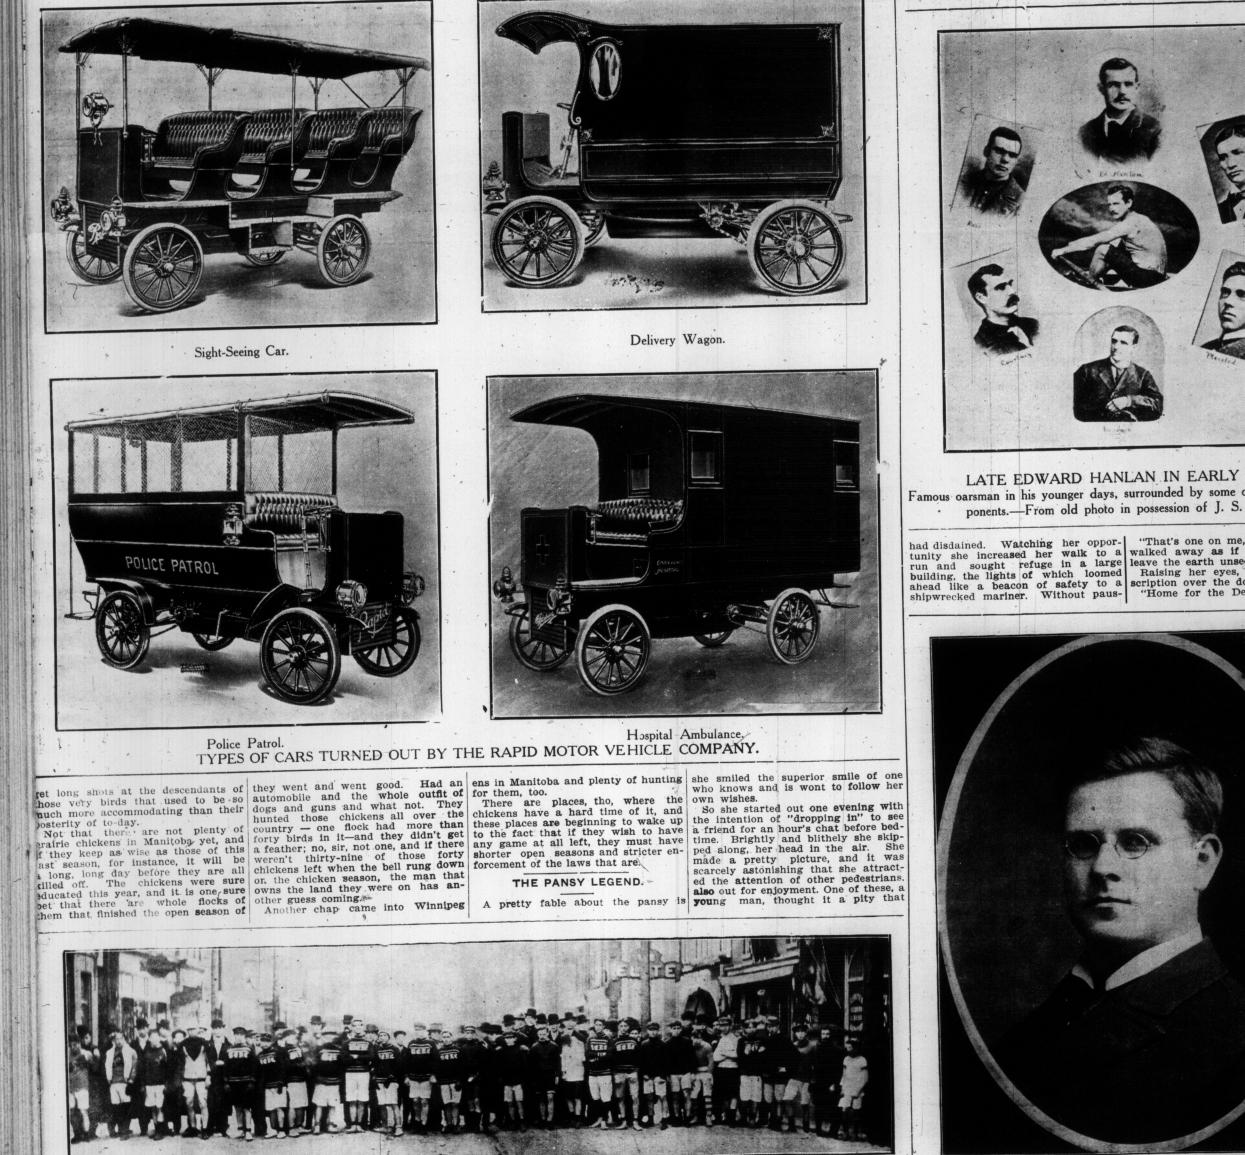

# COMMERCIAL USES OF THE AUTOMOBILE.

TART OF TEN-MILE RACE-COMMENCEMENT, AT TORONTO JUNCTION OF THE MARATHON ROAD CONTEST

WHICH WAS HELD BY RUNNERS OF THE JUNCTION DURING HOLIDAY WEEK.

THE TORONTO WORLD.