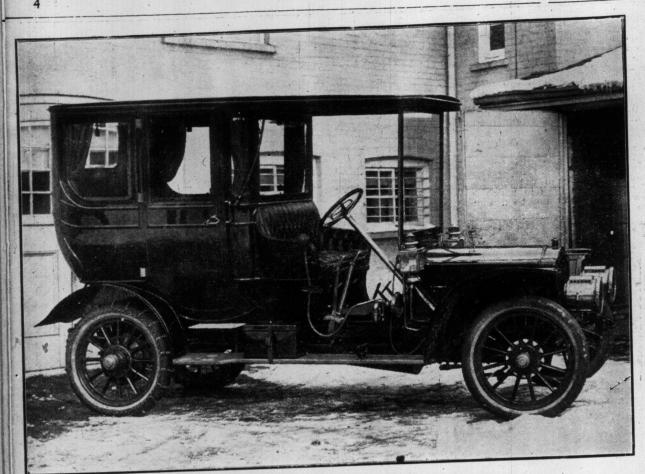

HANDSOME CAR BELONGING TO SENATOR COX. Vearly all of the most prominent men in Canada are becoming motor enthusiasts. This shows one of the fine cars that are daily used in Toronto.

a month with as many birds as they after the season was over and told Herald. PRAIRIE CHICKS SCARCE.