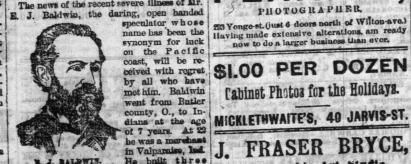

E. J. Baldwin, the daring, open handed

with accommodation for about see people as one time.

There was a tower of observation comewhat on the same plan at the centennial exhibition at Philadelphia. Now Paris is about constructing a similar tower to be nearly 1,000 feet legs, but both Paris and London possess a crawback to the use of such a tower, and that is fog. Unless they can cholish London fog by an act of paritament the proposed Victoria Hamarial towar will be useless much of the time.

St. Paul-Street.

PROPOSED BY-LAW,

on the Pacific coast, will be received with regret, by all who have met firm Baldvin went from Baldvin in Valpanaise, Ind.

He built there between the between third Strikefff west.

I RASER BRYCE, In 1850 he was a merchant in Valpanaise, Ind. He built there was a merchant of the between third Strikefff west.

I hotographic art stadie.

From "one cent" to "ten dollars" cach. A full assortment of the City fiving in Sea Broadscoto tween to the beach of the City fiving in Sea Broadscoto the same in the bounded.