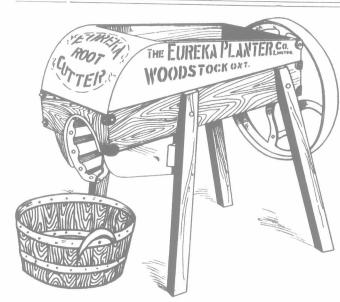

#### THE **EUREKA** ROOT CUTTER

Fitted with either alicing or shredding cylinders. The slicer will cut much faster than any other machine of its kind. The shredder is the ideal of root cutting. It does not mash, but cuts in thin strips. It will also cut much faster and runs more easily than the ordinary pulper. Just what the farmers are looking for. If your local dealer does not handle them, write

Planter Co., Limited, Manufacturers, WOODSTOCK, ONT.

Ask for catalogue, which explains all. You need our Combination Wagon Box and Rack. Agents wanted in every locality. Write for particulars.