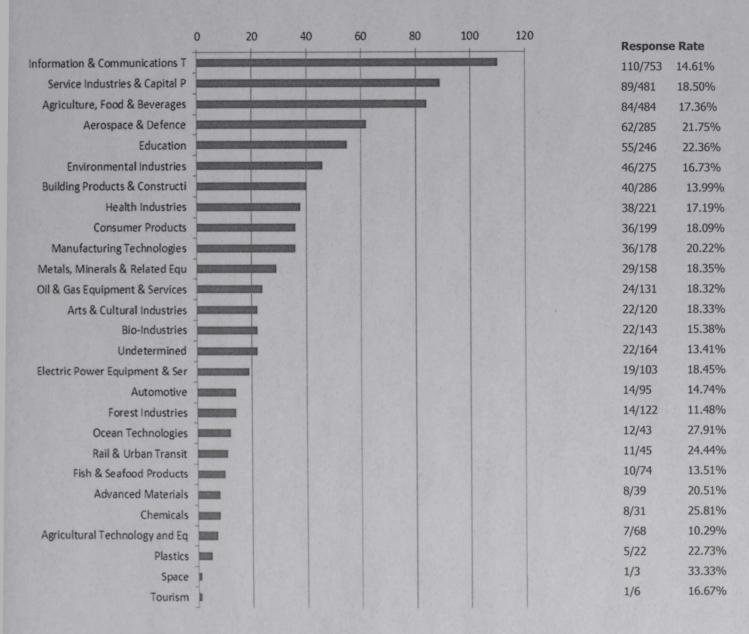

## **Responses by Sector**

The responses by sector are very similar to the distribution of surveys sent to clients. Those that make up larger percentages of responses than surveys sent are Aerospace and Defence, Education, Manufacturing Technologies, Ocean Technologies and Service Industries and Capital Projects. Those with lower rates of response are Building Projects and Construction, Forest Industries and Information and Communications Technologies. The highest rates of response are Space at 33.33%, Ocean Technologies at 27.91% and Chemicals at 25.81%. The lowest response rates are Agricultural Technology and Equipment at 10.29% and Forest Industries at 11.48%.