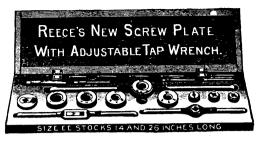

The universal satisfaction given by our DERBY and REECE SCREW PLATES, cutting from 1/16 to 1/2 inch. including all the machine screw sizes, has created a demand for a plate made on the same principle, To meet this demand we have brought out these sizes. to cut bolts to 1 inch in diameter.

**BICYCLE SCREW PLATES, REECE** SCREW PLATES, DERBY SCREW PLATES, BLACKSMITH'S STOCKS AND DIES, BLACKSMITH'S IM-PROVED SCREW PLATES. HAND TAPS, MACHINE TAPS, PIPE TAPS. EVERY KIND OF TAPS AND DIES.

TERFIELD & CO., Rock Island, Que.