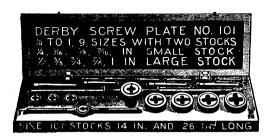

The universal satisfaction given by our DERBY and REECE SCREW PLATES, cutting from 1/16 to 1/2 inch. including all the machine screw sizes, has created a demand for a plate made on the same principle, To meet this demand we have brought out these sizes. to cut bolts to 1 inch in diameter.

**BICYCLE SCREW PLATES, REECE** SCREW PLATES, DERBY SCREW PLATES, BLACKSMITH'S STOCKS AND DIES, BLACKSMITH'S IM-PROVED SCREW PLATES. HAND TAPS, MACHINE TAPS, PIPE TAPS. EVERY KIND OF TAPS AND DIES.

TERFIELD & CO., Rock Island, Que.