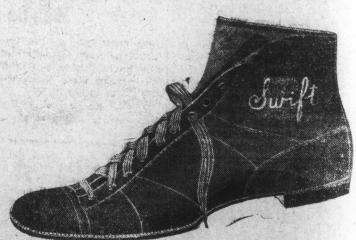

nd WE were refused? Was it because we lowered the price of COAL? Orders taken at Beck's Cove Office, our Wharf Office, and

GEO. NEAL

Be among the leaders at the Rink or Lake by wearing "Swift" Hockey Boots; no sliping at the heels; no pinched toes or instant guaranteed perfect fit. The most suitable Christmas gift for the

PARKER & MONROE.

The Shoe Men.