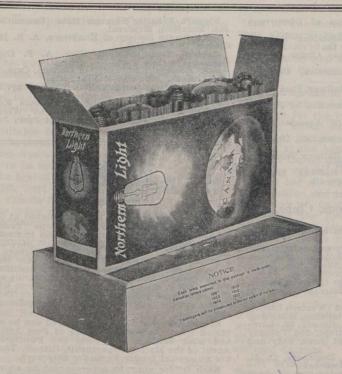

#### Northern Light MAZDA LAMPS

For Steam or Electric Passenger Cars

7 OU don't have to charge your batteries so frequently when you use Northern Light Mazda Lamps. They will give the most light for the least battery consumption of any lamps now on the market, and are specially made for railway service.

Northern Light Mazda Lamps give that pure white brilliant effect that is so essential in railway coaches. They set off the interior furnishings of the cars to perfection, and will make the journey more cheerful and pleasant for your

Their rugged construction, orilliant illumination and long life, make them the ideal lamp for all railroad coaches, whether steam or electric.

Equip some of your cars with these lamps, and give them a thorough try-out in actual service.

Our nearest house can supply your needs and furnish attractive prices for Northern Lights in quantity lots.