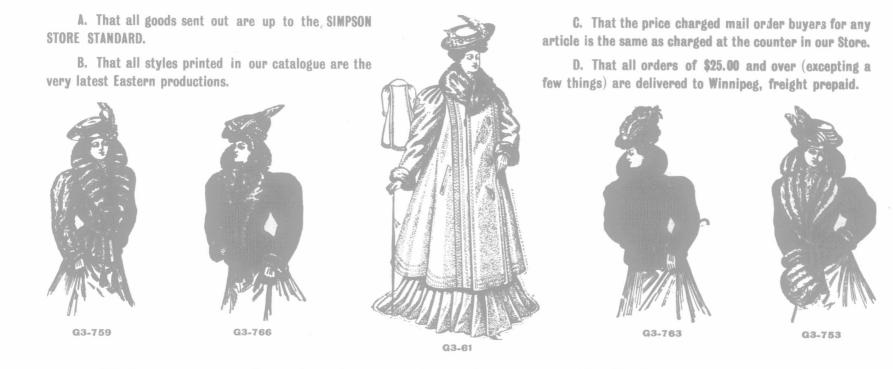

Below are a few fur items taken from our Fall Catalogue. Compare them carefully with what you can get elsewhere. If you haven't received our Fall and Winter catalogue send for one at once. Your name and address 1597

| <b>G3-759.</b> Natural Muskrat Blouse, 24 inches long, made with continuous strip, as shown in cut, satin lined, silk girdle                                                       | <b>G3-754.</b> Persian Lamb Jacket, same style as cut<br>753, with natural Alaska sable collar, revers<br>and cuffs, silk girdle, best satin<br>lined                                                            | <b>G3-751.</b> Genuine Alaska Seal Jacket, best select<br>skins, "Rice's" London, Eng. dye, 24 or<br>inches long, finest brocade or plain<br>satin linings, style as cut 763                                                                              |
|------------------------------------------------------------------------------------------------------------------------------------------------------------------------------------|------------------------------------------------------------------------------------------------------------------------------------------------------------------------------------------------------------------|-----------------------------------------------------------------------------------------------------------------------------------------------------------------------------------------------------------------------------------------------------------|
| <b>G3-760.</b> Natural Muskrat Blouse, nicely matched<br>and full furred skins, satin lined,<br>silk girdle, same style as cut 759                                                 | <b>G3-766.</b> Near Seal Jacket, blouse 24 or 26 inches long, fine Western sable collar, revers                                                                                                                  | Same quality as above in full blouse \$275.0                                                                                                                                                                                                              |
| <b>G3-757.</b> Grey Lamb Jacket, made<br>selected skins, 24 inches long, pearl<br>grey, satin lined, style as cut 579                                                              | G3-765. Near Seal Jacket, blouse 24 or 26 inches<br>long satin lined, silk girdle, solid Near 295 00                                                                                                             | <b>Q3-61.</b> Fur-lined Coat, 48 inches long, lin<br>throughout with finest May Hamster, besi qual<br>Western sable collar and revers or shawl colli<br>shell or cover, man-tailored, with self-<br>strappings, nicely stitched, our leader <b>\$48.0</b> |
| <b>G3-753.</b> Persian Lamb Jacket, 24 or 26 inches long,<br>finest selected skins, best natural Canada mink<br>collar, revers and cuffs, brocade<br>or plain satin lining, as cut | <ul> <li>long, satin lined, silk girdle, solid Near \$35.00</li> <li>ga-762. Baltic or Canada Seal Jacket, style as cut 766, with fine German mink collar, revers and cuffs, satin lined, silk girdle</li> </ul> | Write for quotations with different linings & trimmin<br>Fine Mink Marmot Stole, 76 inches long, deep cap<br>military collar, extra choice quality,<br>satin lined                                                                                        |
| <b>G3-753x.</b> Persian Lamb Jacket 24 or 26 inches<br>long, selected skins, fine natural Canada mink<br>collar, revers and cuffs, style<br>as cut 753                             | G3-763. Baltic or Canada Seal Jacket, style as<br>cut, best French-dyed skins, satin \$45.00                                                                                                                     | Fine Mink Marmot Stole, 60 inches long, 8 inch cape, extra quality, satin lined \$10.0                                                                                                                                                                    |
| G3-756. Persian Lamb Jacket, blouse, 24 or 26<br>inches long, best selected skins, brocade or plain<br>satin linings, no mink but solid<br>Persian, style as cut 753               | G3-765x. Near Seal Jacket, 24 or 26 inches<br>long, best satin lined, as cut \$32.00                                                                                                                             | Fine Mink Marmot Caperine, with deep \$9.0<br>cape, large storm collar, satin lined \$9.0<br>Large Imperial shape Muffs to match                                                                                                                          |