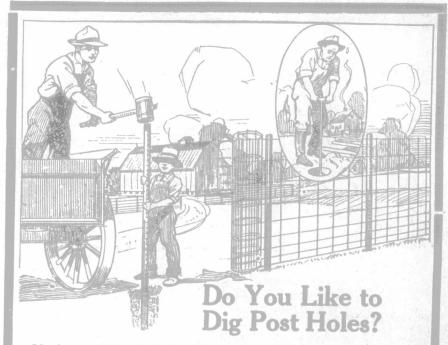

Sold where motor supplies are sold

Champion Spark Plug Co.
of Canada, Limited
Windsor, Ontario

Largest Factory in Canada making Spark Plugs exclusively

No farmer likes the job of digging post holes. It is a hard, laborious, back-breaking, slow operation. It is a waster of time and energy.

#### **BURLINGTON STEEL FENCE POSTS**

offer an easy solution. They can be driven in a fraction of the time. There are no holes to dig or fill up. They anchor permanently. They will not sag nor bend. They resist rust, decay and fire. No staples to drive as clips are used. They hold the wire solidly.