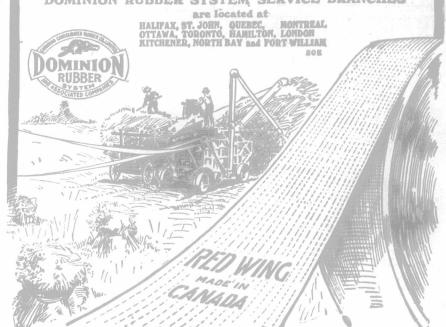

# THRESHER BELTS

## That Carry the Load, Day and Night

Dominion Rubber System Thresher Belts are built expressly for hard work—to give complete satisfaction in the Canadian West wheat fields, which is the most severe test to which any thresher belt can be put.

"RED WING" or "SAWYER"
Stitched Cotton Endless Belts
and

"WESTERN" or "STAR"
Rubber Endless Belts

are belts that run true, deliver the power, stand up under all weather conditions, and carry you right through a big and busy threshing season without break-down or delay.