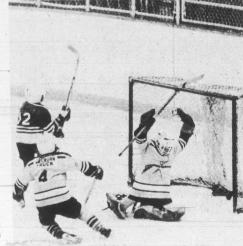

glas for Erindale. Martin Cregan rounded out the Erindale scoring while J. Zuzzi, B. Smith and G. Boulitier scored for Dixie.

Clarkson's Craig McTaines, No. 12 raises his stick in celebration as he beats Dixie goalie Mike Mitchell. Tom Grey No. 4 comes in too late to prevent the score. (Times photo by Stan Carmichael)