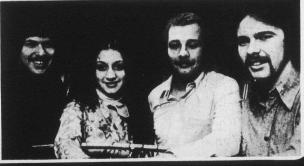

glas for Erindale. Martin Cregan rounded out the Erindale scoring while J. Zuzzi, B. Smith and G. Boulitier scored for Dixie.

Clarkson's Craig McTaines, No. 12 raises his stick in celebration as he beats Dixie goalie Mike Mitchell. Tom Grey No. 4 comes in too late to prevent the score. (Times photo by Stan Carmichael)