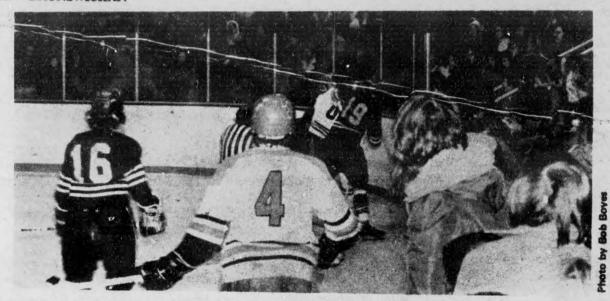

TPS

TPS

Greg Holst shows some punch, but the Devils were lacking 'scoring punch', as they tied Mt. A and were creamed by Moncton last weekend.