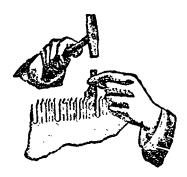

## Maple Leaf Saw Set

MANUFACTURED BY

SHURLY & DIETRICH, Galt, Ont.

Directions. - Place the set on the point of tooth, as shown in the accompanying cut, and strike a very light blow with a tack hammer. If you require more set, file the tooth with more bevel

If you follow directions you cannot make a mistake life sure and to a strike too bard a blow, and it will set the hardest saw On receipt of 40 cents we will send one by mail.

We are the only manufacturers in the world who export Saws in large quantities to the United States.