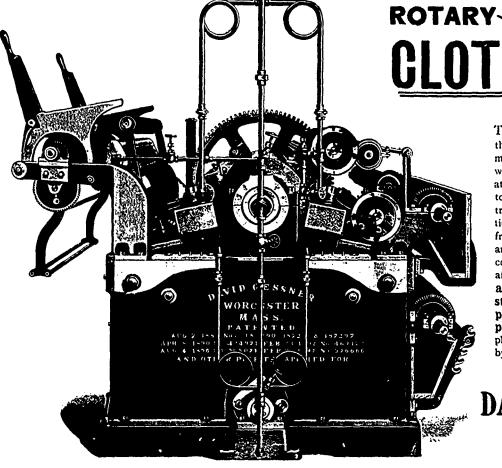

## IMPROVED DOUBLE-BED ROTARY CLOTH PRESS

The bed plates are self-adjusting, the levers that operate them being mounted upon sliding steel fulcrum bars within the frames. The trussing apparatus of the bed plates is so arranged as to permit not only a forcing of the centres of the bed plates in a forward direction, toward the cylinder, but also away from it, which is of the utmost importance if the bed plates should ever become sprung. Bed plates and cylinder after being cold finished, are ground absolutely true while heated by steam at 75 lbs pressure, insuring perfectly straight and uniform pressing surfaces. Pressure is applied and removed instantaneously, and by power.

DAVID GESSNER, WORCESTER, MASS., U.S.A.

////WW