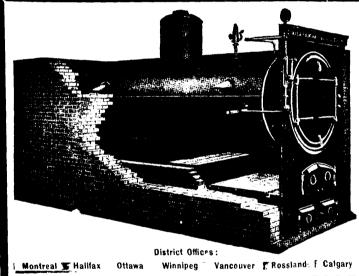

## **STEAM BOILERS**

and Works: BANGOR, Pa., U.S.A.

LIMITED.

Horizontal, Upright, Portable, Locomotive, Return Tube, Tubular, Smoke Stacks, Stand Pipes, Water Towers, Riveted Steel Plate work of every description.