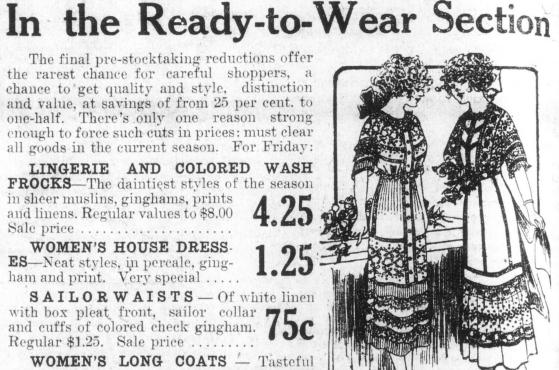

All Trimmed Hats Half Price

to 6 years, comprising bengaline cords, in brown, green and helio,

black and white stripe coats, navy and cardinal cloth coats;

values up to \$3.00. To \$1.25

in sheer muslins, ginghams, prints and linens. Regular values to \$8.00 WOMEN'S HOUSE DRESS-ES—Neat styles, in percale, ging-

ham and print. Very special ..... SAILOR WAISTS — Of white linen with box pleat front, sailor collar and cuffs of colored check gingham. 15C

WOMEN'S LONG COATS - Tasteful styles in tweeds and clothes, all this season's models. Values to

## Regular \$1.25. Sale price ......

\$15.00. Sale price .....