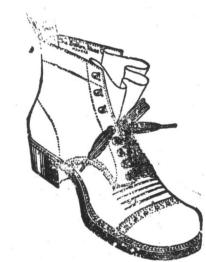

## Specials for This Week!

LADIES' SLIP-ON SWEATERS, all Wool, different MISSES' SLIP-ON SWEATERS. Only ....\$1.95 ea. We also have a balance of LADIES WHITE KID and CANVAS BOOTS. Special Price to clear. Only 95c. per pair.

### <u>ତାରାର ଜାବାରାର ଜାବାରାର ଜାବାର ଜାବାର ଜାବାର ଜାବାର</u> WeLeadinMen's Footwear

Men's Work Shoes, \$3.75 pair.

Note the price, men, of these durable shoes. Double wear in each pair. Mail orders receive prompt attention.

### Special prices on case lots for cash. F. SMALLWOOD,

218 and 220 WATER STREET.

The Home of Good Shoes.

Send Us Your Lobsters and receive **Prompt Cash Payments** by the return mail. **Highest Prices Paid.** Satisfaction