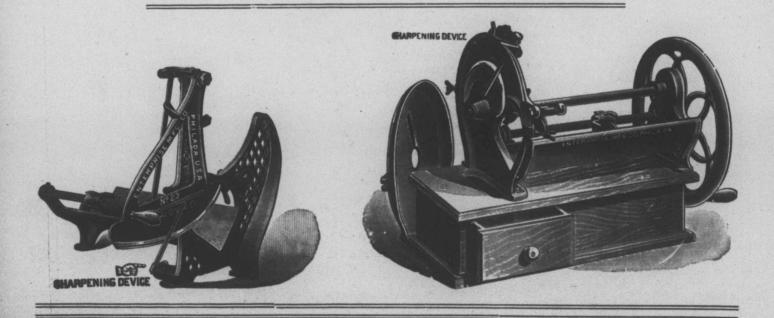

## More than a Slice a Second is the "Enterprise" Way

The Enterprise beef slicer is made in two styles—No. 23 is the smoked beef shaver with self-sharpening device. The knife is suspended pendulum-like, and each stroke cuts a slice cleanly and quickly. It is regulated automatically to cut from tissue thickness to an eighth of an inch. Enterprise Rotary Smoked Beef Shaver with Self-Sharpening Device achieves the very bighest point in the manufacture of this type of machine. The feed is easily regulated

Enterprise Rotary Smoked Beef Shaver with Self-Sharpening Device achieves the very highest point in the manufacture of this type of machine. The feed is easily regulated and cannot shift while in use. Slices are absolutely uniform always, the machine being capable of cutting from tissue thickness to a quarter of an inch. The sliced beef falls into a drawer which holds about two pounds.