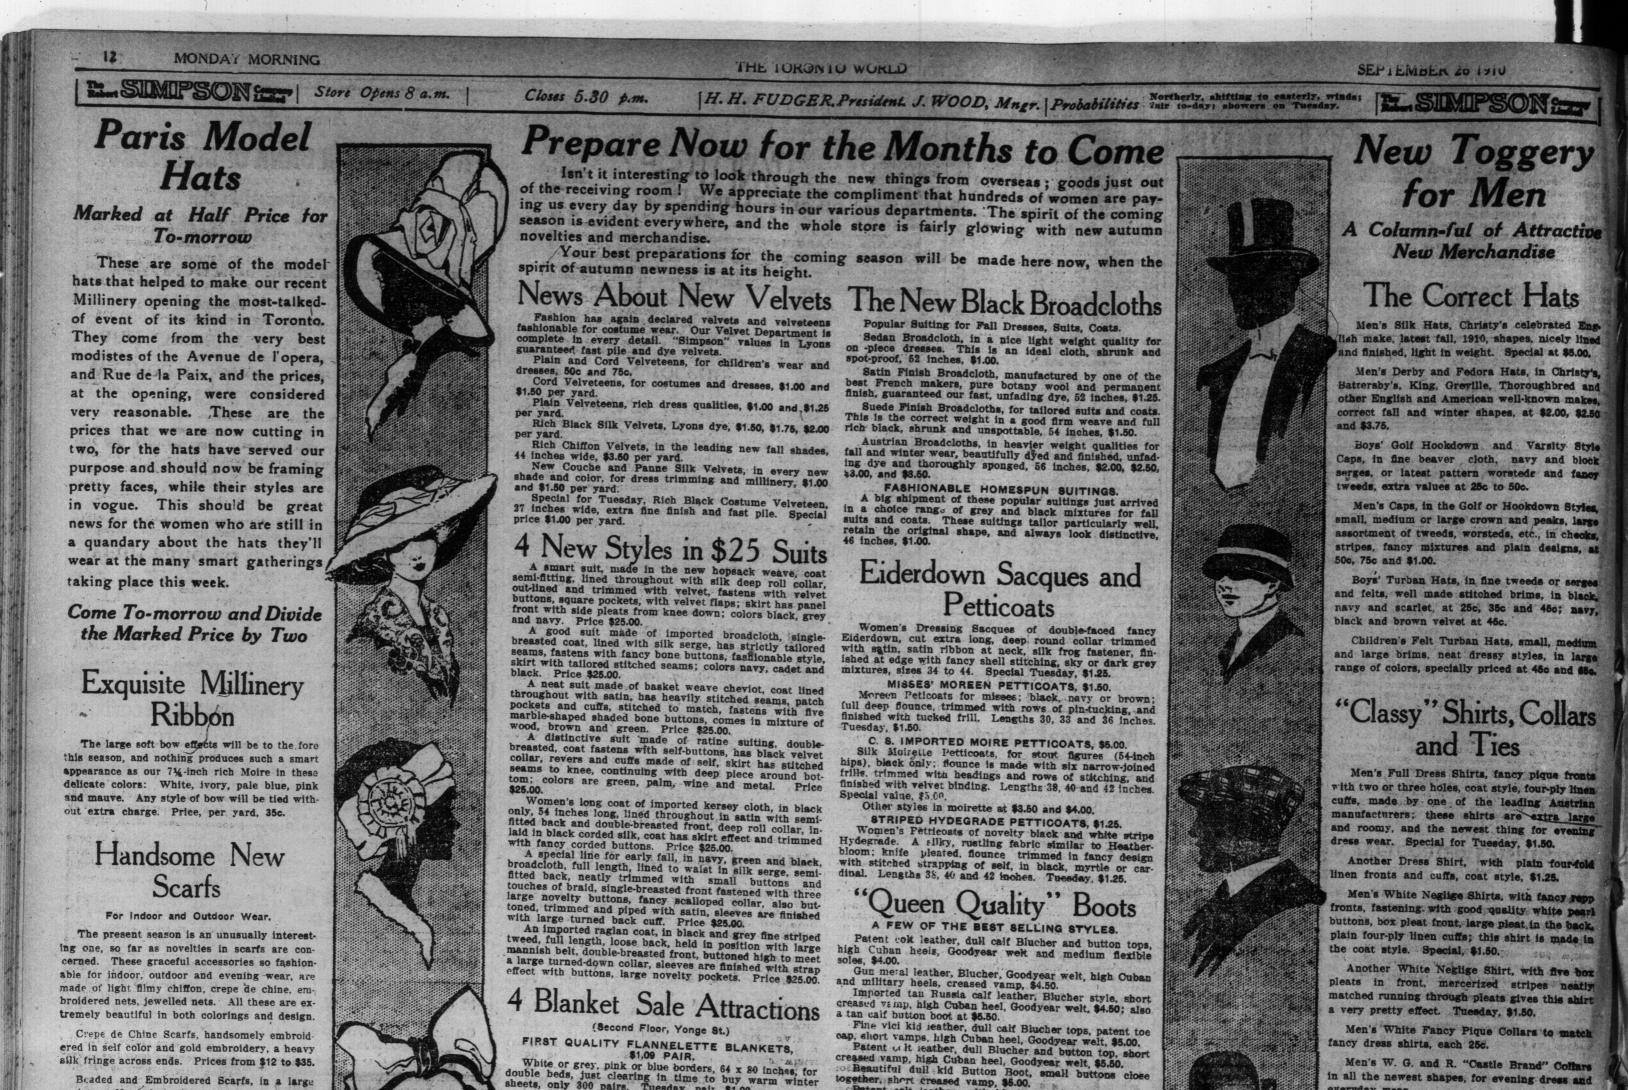

## A Little Flutter in Black

#### Seguin Robes in the Trimming Dept.

10 very elegant Black Sequin Robes, in three different designs, all new goods, but secured at a very low price. Tuesday at \$9.50.

Women would giadly pay two dollars for these new waists that we're selling for \$1.25.

Perfectly cut and made by a man tailor, every detail is perfect, open front, with three large ocean pearl buttons, three 1-inch tucks each side of panel, tucked back, tailored sleeve and cuff, laundered collar, sizes 32 inch to 42 inch. A \$2.00 waist for \$1.25.

Phone orders are invited for this waist.