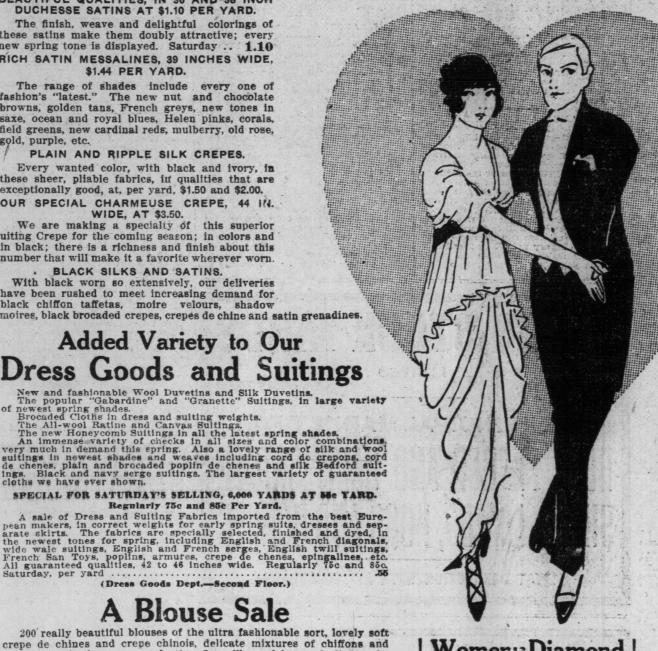

SPECIAL NETS AT EXTRA SPECIAL PRICES. 

SEE THESE TAFFETAS, CHINTZES, ETC. yard ... ... ... 1.48 (Fourth Floor.)

High-Grade Dress Silks at

Special Prices Saturday

BEAUTIFUL QUALITIES, IN 36 AND 38 INCH DUCHESSE SATINS AT \$1.10 PER YARD.

these satins make them doubly attractive; every

new spring tone is displayed. Saturday .. 1.10

RICH SATIN MESSALINES, 39 INCHES WIDE,

\$1.44 PER YARD.

The range of shades include every one of fashion's "latest." The new nut and chocolate browns, golden tans, French greys, new tones in saxe, ocean and royal blues, Helen pinks, corals,

field greens, new cardinal reds, mulberry, old rose,

PLAIN AND RIPPLE SILK CREPES.

these sheer, pliable fabrics, in qualities that are

OUR SPECIAL CHARMEUSE CREPE, 44 1%. WIDE, AT \$3.50. We are making a specialty of this superior uiting Crepe for the coming season; in colors and

in black; there is a richness and finish about this

number that will make it a favorite wherever worn.

BLACK SILKS AND SATINS.

have been rushed to meet increasing demand for

With black worn so extensively, our deliveries

black chiffon taffetas, moire velours, shadow moires, black brocaded crepes, crepes de chine and satin grenadines.

Added Variety to Our

Dress Goods and Suitings

Brocaded Cloths in dress and suiting weights.

Every wanted color, with black and ivory, in

The finish, weave and delightful colorings of