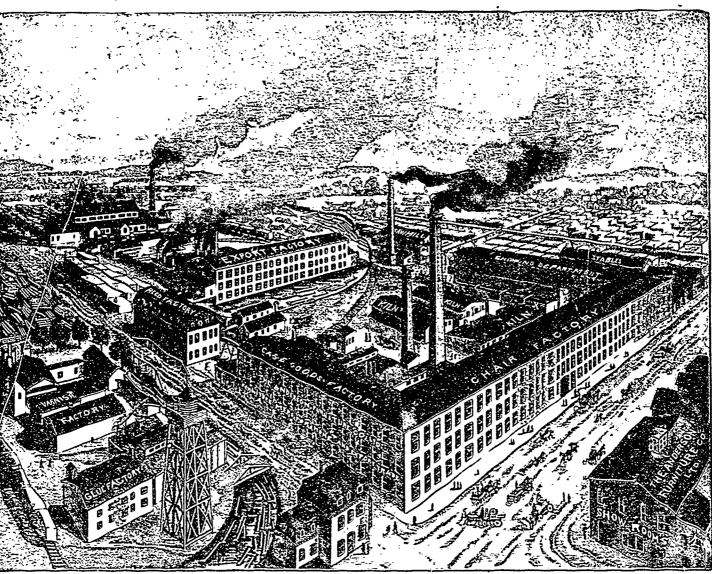

## The Anderson Furniture Factories

WOODSTOCK, ONT.

THE LARGEST FURNITURE MANUFACTURING PLANT IN CANADA. (EUROPEAN BRANCH-BELL WHARF, SOUTH BROMLEY, E. LONDON, ENG.

Partial View of Factories and Yards at Woodstock, Total Area 25 acres.

CHAIRS, REED GOODS, BABY CARRIAGES, GO-CARTS.

Charles The

This makes an ideal line and is especially appreciated by our friends at a distance in ordering car lots. Its variety makes it unnecessary to purchase from various other houses, paying extra freight to get a full assorted car. Our entire line also is on PERMANENT EXHIBITION at Woodstock, and covers an area of twenty thousand square feet.