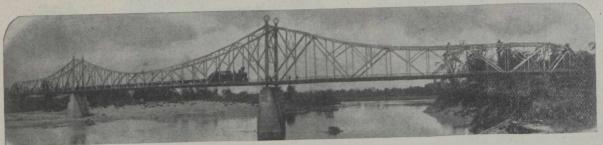

## Cleveland Bridge and Engineering Company, Limited. DARLINGTON ENGLAND

Bridge over the River Menam designed and constructed for the Royal Slamese State Railways.

Specialists in the Design, Manufacture and Erection of Bridges and all classes of Iron and Steel Structural Work.