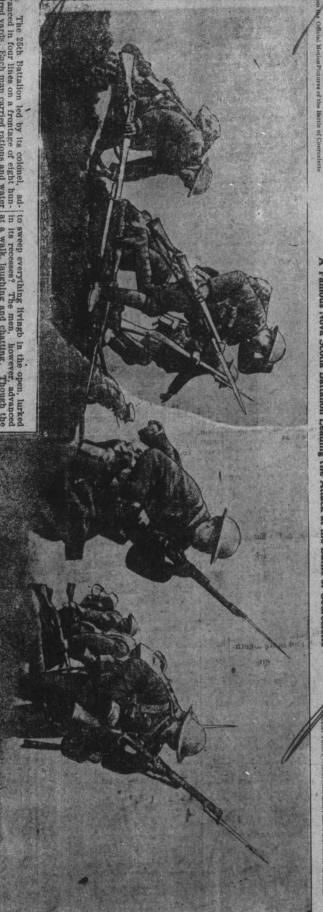

The Germans paid heavily for their failure to resist the sudden blow of the Canadian infantry. One battation alone took in the two thirds of the village which fell to them, wer three hundred prisoners, and killed and wounded over 500.

Among the varied spoils which fell into the hands of the Canadians were two heavy guns and a large trench mortar of a new pattern. The latter weapon was taken by Lt. Dennis Stairs a battation machine-gun officer, who was shot through the right wrist while making the capture.

Every battalion in both the morning and evening attacks of this day gave its best; but here the case of the Stairs family calls for particular mention. Three brothers and a cousin have fought in this war. One prother was killed in the second or Dennis Stairs, the last survivor the was killed recently.