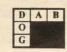

## 3D Crossword Puzzle # 14 — by Eric Fielding

A 3D crossword grid has words across, down, and deep. In the example DAB is across, DOG is down, and DEN is deep: