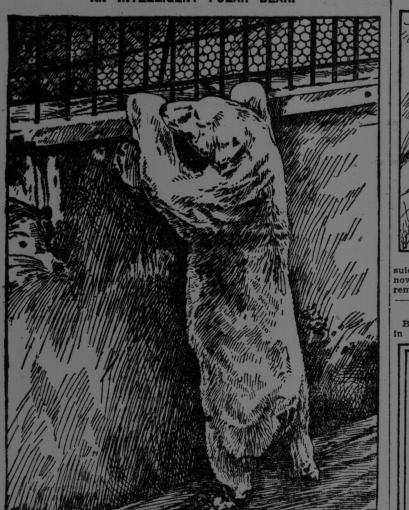

## THE PICK OF THE UP TO DATE NOVELTY MARKET

AN INTELLIGENT POLAR BEAR.

The white bear shown in the picture has manifested an unusual degree

-

The cut shows the prison in which Socrates is reputed to have committed suicide by drinking a cup of hemiock tea. This occurred in 399 B. C., and now a Chicago millionaire has made an offer for the relic and expects to remove it to America.