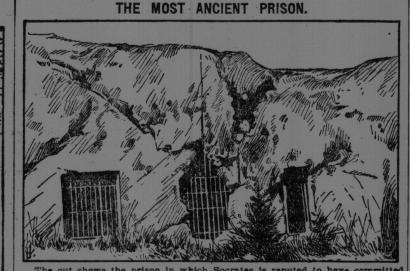

## THE PICK OF THE UP TO DATE NOVELTY MARKET

AN INTELLIGENT POLAR BEAR.

The white bear shown in the picture has manifested an unusual degree

-

The cut shows the prison in which Socrates is reputed to have committed suicide by drinking a cup of hemiock tea. This occurred in 399 B. C., and now a Chicago millionaire has made an offer for the relic and expects to remove it to America.