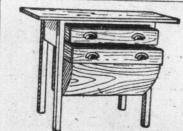

Princess Dresser, as 'llustrated, genuine quarter-cut oak in golden finish. Shaped front, has one large, two small drawers, wood trimmed. Extra large oval beveled plate mirror. Regular price \$27.00. February Sale 23.25

Dresser, as illustrated, dull finished walnut in William and Mary design. Has two large and two small drawbeveled plate mirror. price \$36.25. February Sale 28.75

Dresser, as illustrated, genuine quarter-cut oak in fumed or golden finish. Has two large and two small drawers, wood trimmed; back fitted with beveled glass, 22 x 28, Regular price \$26.00. February Sale 17.95