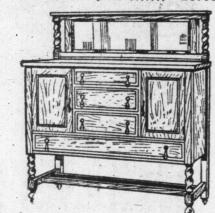

Buffet, as illustrated, Jacobean design and finish, twisted pillars, divided cupboard, one large, three small drawers, oack has large plate mirror. Regular price \$37.75. February Sale

Baking Cabinet, as illustrated, gumwood, in natural finish, white natural top, has large sliding floor bin divided for meal or flour. Also large drawer for cutlery. Regular price \$7.00. February Sale 5.75