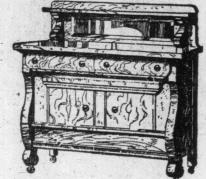

panel doors, long linen and two cutlery drawers, back fitted with large plate mirror. Size of top 48 inches. One drawer is lined and divided for cutlery. Regular price \$35.25. February Sale price, \$24.50. \$32.50 Buffets on Sale at \$22.45. Buffet, in genuine quarter-cut oak, fumed and golden finish; 3-inch case, has 1 long linen and 2 cutlery drawers and good cupboard space; back fitted with large beveled plate mirror. Regular price \$32.50. February Sale price, \$22.45.