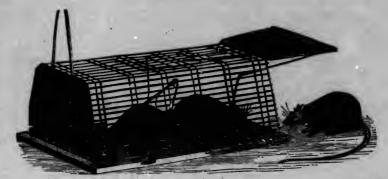

## Rat Traps.

| No. 1.—12x6 in | per doz., | \$6.00 |
|----------------|-----------|--------|
| " 2.—14×7½ in  | 44        | 6.50   |
| " 7.—16x0 in   | "         | 7.00   |

This trap is made of crimped wire, retinned, wood bottom, well painted. It is well made, a good seller, and the best for practical use.