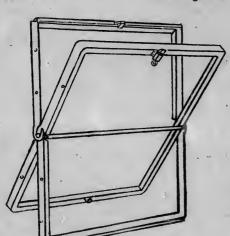

## Steel Ventilator Frames.

For stained-glass windows.

Our ventilator frames are made of 1 x 3/8 x 3/8 in. angle steel. They are extra well made, and always give best satisfaction. Our facilities for turning out this class of work enables us to quote very low prices. Circular and irregular shapes a specialty. Quotations and samples on application.