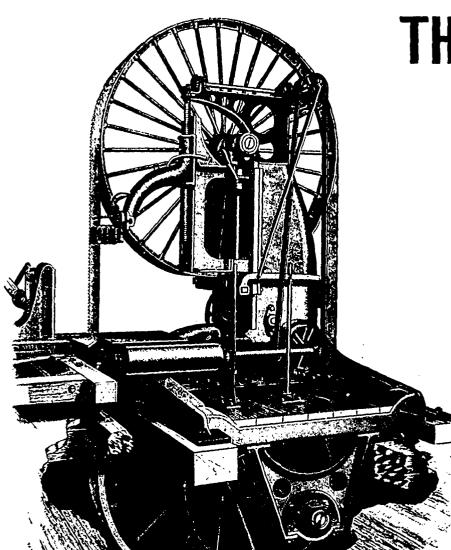

## THE DOUBLE CUTTING ALLIS BAND MILL

This new improvement we have made this season is a great success. It is simple, easily handled—with the appliances we furnish—increases output 30 to 40 per cent. at no increased cost of labor.

Better let us change your single cutter to a double cutter for next season. Saws and mill as easily cared for as a single cutter