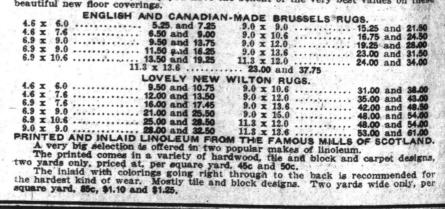

The New "Wood Shades" in Wilton and Brussels Rugs

Displayed on the spacious floors of the Rug Department are hundreds of new rugs, specially made to our orders, in many different styles of designs. Orientals predominate, and a very large percentage of them are in the very popular brown effects generally referred to as the "wood shades." These rugs were ordered before prices advanced, consequently you have the benefit of the very best values on these beautiful new floor convenience.