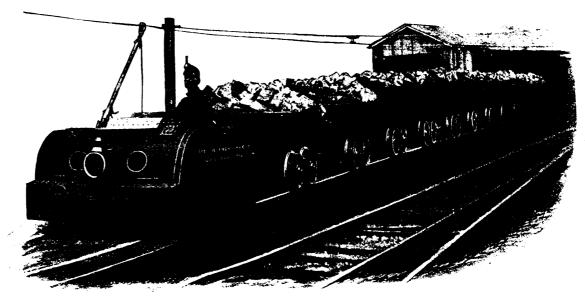

## COAL CUTTERS

Electric Locomotives.

Electric Coal Gutters

Compressed Air Coal Cutters

Shearing Machines

Long Wall Machines

**Electric Mine** Locomotives

Power Coal Drills