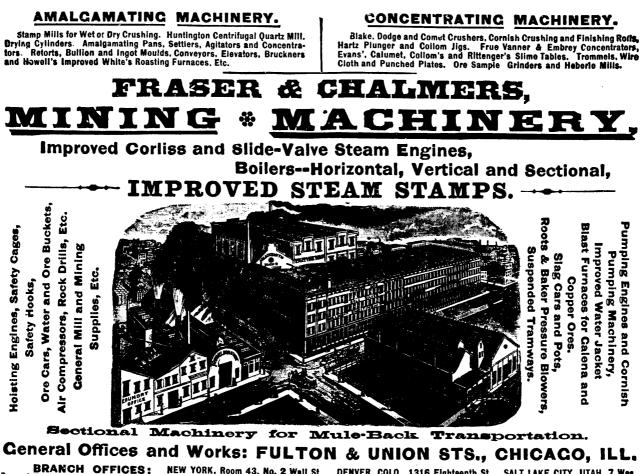

**ROBB ENGINEERING COMPANY, Ltd.** AMHERST, NOVA SCOTIA.

BRANCH OFFICES: NEW YORK, Room 43, No. 2 Wall St. DENVER, COLO., 1316 Eighteenth St. SALT LAKE CITY, UTAH, 7 Wes Second South St. LONDON ENGLAND, 23 Bucklersbury, E. C. CHIHUAHUA CITY, MEXICO, No. 11 Calle de Juarez. LIMA, PERU, South America.