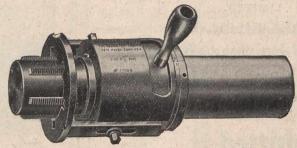

### The Geometric Collapsing Taps Save all Time of Backing Out

After a hole is tapped the desired depth, the Chasers automatically recede, allowing the tap to be withdrawn

No time is wasted backing out, and neither the tap nor thread is liable to injury. Considering this, will you keep on using the old Solid Taps.

Try them in Your Shop.

### GEOMETRIC TOOL COMPANY THE

NEW HAVEN (Westville Station), CONN., U. S. A.

Canadian Agents: WILLIAMS & WILSON, Montreal, Que.

IAMES THOMSON.

J. G. ALLAN,

JAMES A. THOMSON, ALEX. L. GARTSHORE,