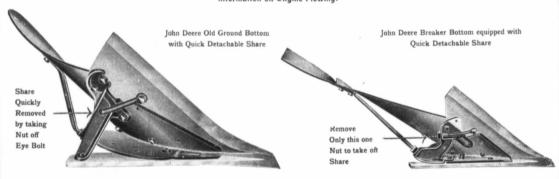

But one bolt to remove. Saves 80 per cent. of time in changing Shares

## See this bolt

It's the only one you have to remove