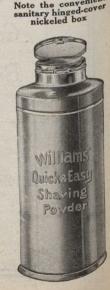

## Williams' Shaving Powder

The same abundant, emollient lather that distinguishes Williams' Shaving Stick from others, the same soothing and antiseptic properties that preserve the natural softness of the skin, are found in Williams' Quick and Easy Shaving Powder. And the hinged cover box---snap open, shake on the brush, snap shut--adds greatly to the quickness and ease.