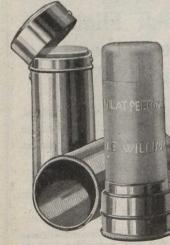

## New-The Holder Top Shaving Stick

The illustration shows the convenience and suggests the economy of the new Holder Top-the Shaving Stick de Luxe

## Williams' Holder Top Shaving Stick

The "Holder Top" Shaving Stick is firmly fastened in a neat metal cap that also serves as top of box. When in use the fingers grasp the metal holder and do not touch the soap. When not in use the stick stands firmly on the holder top or can instantly be slipped back into its handsome nickeled container. Williams' Holder Top Shaving Stick not only combines all the other good qualities that have made Williams' Soaps famous, but makes a strong appeal on account of its convenient, economical and sanitary form.

The Familiar

Box

Hinged Cover

> The New Holder Top Stick and Container