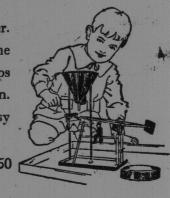

#### "CYCLONE WINDMILL PUMP"

Looks like the real wind mill that pumps water down on the farm. Delights any boy and girl. Operated by working the pump handle or by setting it in the wind, or by blowing against the fan. Fine exercise for the lungs, too. When operated, sand runs from pump spout like water.

Complete with tray, can of white sand and a scoop ......\$1.25

T.MºAVITY&SONS,L"