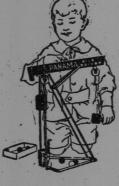

#### "PANAMA PILE DRIVER"

Tap! Tap! Tap! the hammer plunges down! Marbles send her down-counterweight pulls her up. Load with the 12 marbles and the hammer does the work for the young boss of the job. He and sister have to be pulled away from working overtime. Complete with 12 marbles ......\$1.50