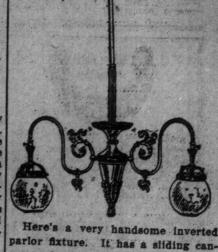

These are pretty fixtures of the inverted type. They are finished in a rich gilt finish on solid brass body, fitted with mantel and burner del.

Holding

parlor fixture. It has a sliding canopy and reeded tubing. It is beautifully finished in rich gilt and the ornamental castings are in satin gold. Holding . . . 20 gal. 26 gal. 30 gal. It is exceedingly attractive. The globes are prettily designed in silver etchings. Price, complete, with 