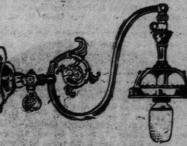

Gas Brackets

inverted and will give single swing .80; double swing .50.

Note: Gas fixtures bought here will be delivered and connected FREE complete, .75

OF CHARGE in Toronto.

Trice includes wall plate, burner cup, pillar and tip. Stiff .20; single swing .80; double swing .50.