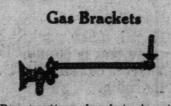

Gas Brackets

inverted and will give single swing .80; double swing .50.

Note: Gas fixtures bought here will be delivered and connected FREE complete, .75

OF CHARGE in Toronto.

Trice includes wall plate, burner cup, pillar and tip. Stiff .20; single swing .80; double swing .50.