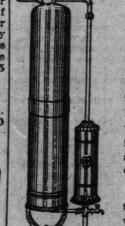

> No Need to Put on a Coal Fire

HEATERS. They N.P. Taps \$2.50. can be attached to any Kitchen Tank, and will heat sufficient water for a bath in thirty minutes at a cost of two

cents. than bothering with a coal fire. Price of Heater \$9.00; price of

#### Health in the Kitchen

There is no part of the home where do not show the same as in illustra-tion. Size 18x30 \$10.00; two new

The "Jupiter" Auer Light

most sanitary kitchen fixture. The to see our splashboard and sink are all in basement. one piece, the latter having a deep roll all round the top, in every respect a high-grade sink. The supporting brackets are invisible, and